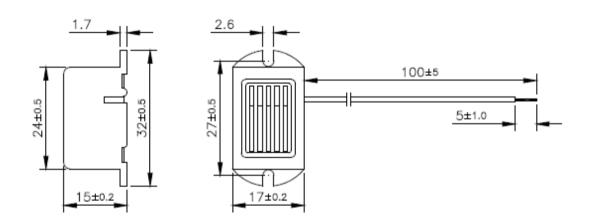

## **Electrical Characteristics of KP-07**

| Operating Voltage             | 12V DC (Nominal)                      |
|-------------------------------|---------------------------------------|
|                               | 10V DC (Min) – 15V DC (Max)           |
| Operating Current (at 12V DC) | Max: 30 mA                            |
| S.P.L. (at 12V DC)            | 85 dB / 10 cm                         |
| Operating Frequency           | 0.4 KHz                               |
| Sound Tone                    | Continuous/Constant                   |
| Life Test (at 12V DC)         | "ON" 1 minute, "OFF" 30 seconds, Duty |
|                               | Cycle Continuously over 24 hours.     |
| Housing Material              | A.B.S.                                |
| Operating Temperature         | -20°C to +70°C (10 minutes)           |
| Storage Temperature           | -30°C to +80°C                        |
| Color                         | Black                                 |
| Size                          | 32*17*15mm                            |
| Weight                        | 7.8g                                  |